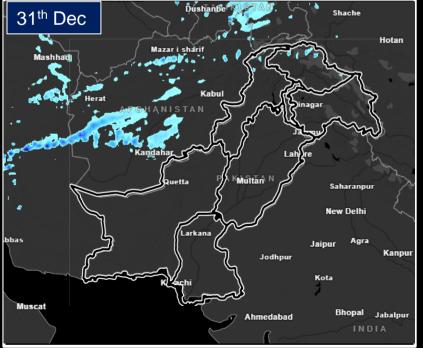

### $\mathbf{K}$

Cold weather is expected during the week, however cloudy weather with chances of isolated rainfall/ snowfall is expected at upper KP from  $27^{th}$  Dec to  $1^{st}$  Jan.

# AJ&K & GB:

Cold weather is expected during the week, however cloudy weather with chances of isolated rainfall/ snowfall is expected during 27<sup>th</sup> Dec and 28<sup>th</sup> Dec.