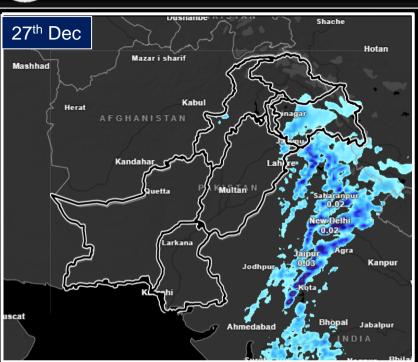

### $\mathbf{K}$

Cold weather is expected during the week, however cloudy weather with chances of isolated rainfall/ snowfall is expected at upper KP from  $27^{th}$  Dec to  $1^{st}$  Jan.

## **Punjab:**

Dry weather along with moderate to high Fog during morning/night time, is expected all over the province from **27**<sup>th</sup> **Dec to 1**<sup>st</sup> **Jan.** However cloudy weather with chances of isolated rainfall is expected in Potohar region and northeastern Punjab including Islamabad, Rawalpindi, Attock, Jehlum. Faisalabad, Gujrat, Gujranwala, Lahore, Narowal and surrounding areas during **27**<sup>th</sup> **Dec.** 

# AJ&K & GB:

Cold weather is expected during the week, however cloudy weather with chances of isolated rainfall/ snowfall is expected during 27<sup>th</sup> Dec and 28<sup>th</sup> Dec.