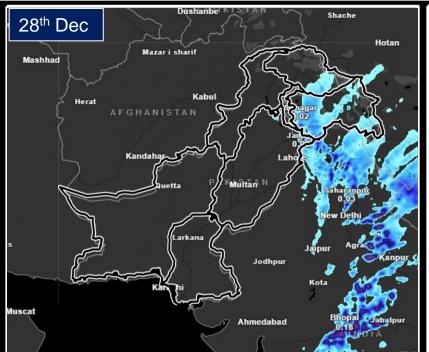

### $\mathbf{K}$

Cold weather is expected during the week, however cloudy weather with chances of isolated rainfall/ snowfall is expected at upper KP from  $27^{th}$  Dec to  $1^{st}$  Jan.

## **Punjab:**

Dry weather along with moderate to high Fog during morning/night time, is expected all over the province from **27**<sup>th</sup> **Dec to 1**<sup>st</sup> **Jan.** However cloudy weather with chances of isolated rainfall is expected in Potohar region and northeastern Punjab including Islamabad, Rawalpindi, Attock, Jehlum. Faisalabad, Gujrat, Gujranwala, Lahore, Narowal and surrounding areas during **27**<sup>th</sup> **Dec.** 

# AJ&K & GB:

Cold weather is expected during the week, however cloudy weather with chances of isolated rainfall/ snowfall is expected during 27<sup>th</sup> Dec and 28<sup>th</sup> Dec.