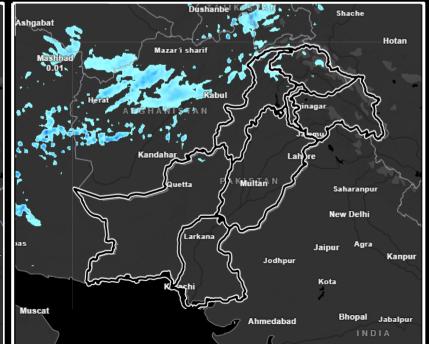

### $\mathbf{K}$

Cold weather is expected during the week, however cloudy weather with chances of isolated rainfall/ snowfall is expected at upper KP from  $27^{th}$  Dec to  $1^{st}$  Jan.

# AJ&K & GB:

Cold weather is expected during the week, however cloudy weather with chances of isolated rainfall/ snowfall is expected during 27<sup>th</sup> Dec and 28<sup>th</sup> Dec.