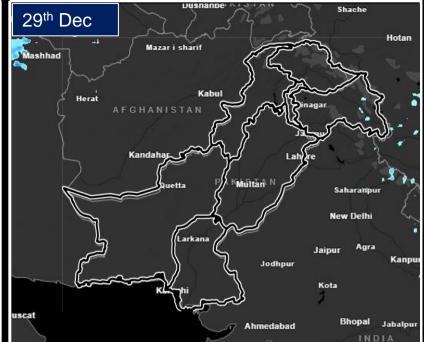

### $\mathbf{K}$

Cold weather is expected during the week, however cloudy weather with chances of isolated rainfall/ snowfall is expected at upper KP from  $27^{th}$  Dec to  $1^{st}$  Jan.

## **Punjab:**

Dry weather along with moderate to high Fog during morning/night time, is expected all over the province from **27**<sup>th</sup> **Dec to 1**<sup>st</sup> **Jan.** However cloudy weather with chances of isolated rainfall is expected in Potohar region and northeastern Punjab including Islamabad, Rawalpindi, Attock, Jehlum. Faisalabad, Gujrat, Gujranwala, Lahore, Narowal and surrounding areas during **27**<sup>th</sup> **Dec.** 

# AJ&K & GB:

Cold weather is expected during the week, however cloudy weather with chances of isolated rainfall/ snowfall is expected during 27<sup>th</sup> Dec and 28<sup>th</sup> Dec.